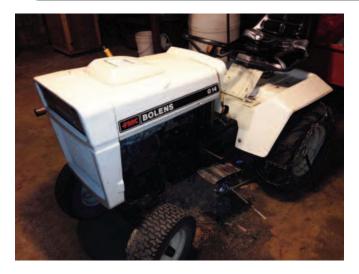

**Tools – Lawn Equip:** Bolens 614 lawn tractor w/ mower, blade, snow blower – lawn trailer – Toro Zero turn #5030 50" mower, 4 seasons - two radial arm saws - Crafts 4" jointer and belt & disc sander swivel vise - Grizzly 2 HP dust collector LN - router - mitre saw - Campbell Hausfield port air comp - 3/4 & 1/2" sockets - sm drill press - (2) chain saws - band saw - table saw - hand & garden tools hand saws - cordless drill - power cords - elec drills & saw - hand wood planes - bottle jacks - monkey wrenches – loads of misc hand tools – misc 8" block & plank – lawn roller – weed eater – hammer hatchet – clamps – other misc