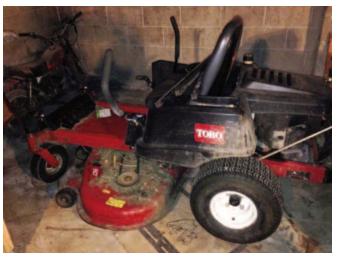

**Tools – Lawn Equip:** Bolens 614 lawn tractor w/ mower, blade, snow blower – lawn trailer – Toro Zero turn #5030 50" mower, 4 seasons - two radial arm saws - Crafts 4" jointer and belt & disc sander swivel vise - Grizzly 2 HP dust collector LN - router - mitre saw - Campbell Hausfield port air comp - 3/4 & 1/2" sockets - sm drill press - (2) chain saws - band saw - table saw - hand & garden tools hand saws - cordless drill - power cords - elec drills & saw - hand wood planes - bottle jacks - monkey wrenches – loads of misc hand tools – misc 8" block & plank – lawn roller – weed eater – hammer hatchet – clamps – other misc