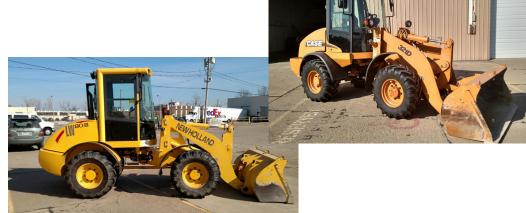

Industrial Loaders: 02 Case 321D wheel loader, cab, 4603 hrs, 600 hrs on new rubber - 04 NH LW80B, wheel loader, cab, 4464 hrs, both real nice!

Farm Equipment - Tractors - Combine: 02 Kubota M9000 4X4 92 HP tractor, cab, 5732 hrs - 02 Kubota M9000 4X4 92 HP tractor cab, 5300 hrs - JD 6620 Titan II combine, 2 WD, 6RNch, 15' GH really sharp - JD 4440 Quad range 9000 hrs, clean! - AC Duetz Allis 6070 MFWD tractor - JD 7000 conservation 6X30 dry, VG - 12' trans disc - JD grain drill - Kory & Killbros 3 gravity boxes with gears, 1 has fert auger – Super B grain dryer – 18' field cultivator - Ford 7600 tractor - Ford 2N - Ford 2000 diesel with snow plow - Brillion cultipacker - 4B plow - chisel plow - Fertilizer spreader - Woods 8' brush hog pull type, needs work - Small grain/feed bin