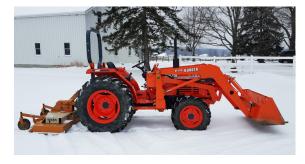

Kubota L3250DT, 4WD, 1080 hrs, excellent - Kubota L2350DT, 4WD w/ LA450 loader, 54" bucket - Kubota L2850 GST, 4WD, Glide trans, BF500 loader, 326 hrs, nice! - 72" box scraper - (2) 60" brush hogs - Woods RM 990-3 finish mower