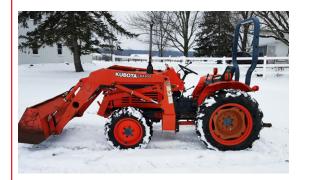

Kubota L3250DT, 4WD, 1080 hrs, excellent - Kubota L2350DT, 4WD w/ LA450 loader, 54" bucket - Kubota L2850 GST, 4WD, Glide trans, BF500 loader, 326 hrs, nice! - 72" box scraper - (2) 60" brush hogs - Woods RM 990-3 finish mower