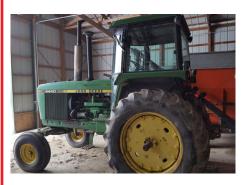

Industrial Loaders: 02 Case 321D wheel loader, cab, 4603 hrs, 600 hrs on new rubber - 04 NH LW80B, wheel loader, cab, 4464 hrs, both real nice!

Farm Equipment - Tractors - Combine: 02 Kubota M9000 4X4 92 HP tractor, cab, 5732 hrs - 02 Kubota M9000 4X4 92 HP tractor cab, 5300 hrs - JD 6620 Titan II combine, 2 WD, 6RNch, 15' GH really sharp - JD 4440 Quad range 9000 hrs, clean! - AC Duetz Allis 6070 MFWD tractor - JD 7000 conservation 6X30 dry, VG - 12' trans disc - JD grain drill - Kory & Killbros 3 gravity boxes with gears, 1 has fert auger – Super B grain dryer – 18' field cultivator - Ford 7600 tractor - Ford 2N - Ford 2000 diesel with snow plow - Brillion cultipacker - 4B plow - chisel plow - Fertilizer spreader - Woods 8' brush hog pull type, needs work - Small grain/feed bin