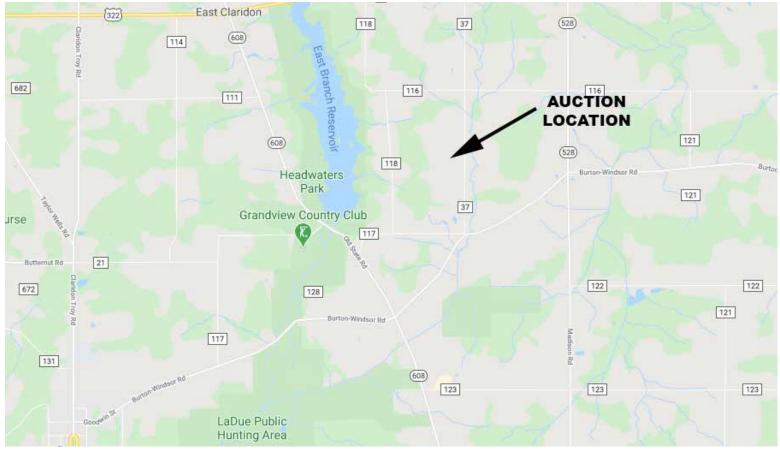

## CLAY ST., MIDDLEFIELD, OH 44062

Directions: Take Rt. 608 north of Middlefield to Burton Windsor Rd. and east to Clay St. OR Rt. 528 north of Rt. 87 to Burton Windsor Rd. and west to Clay St. Watch for KIKO signs.