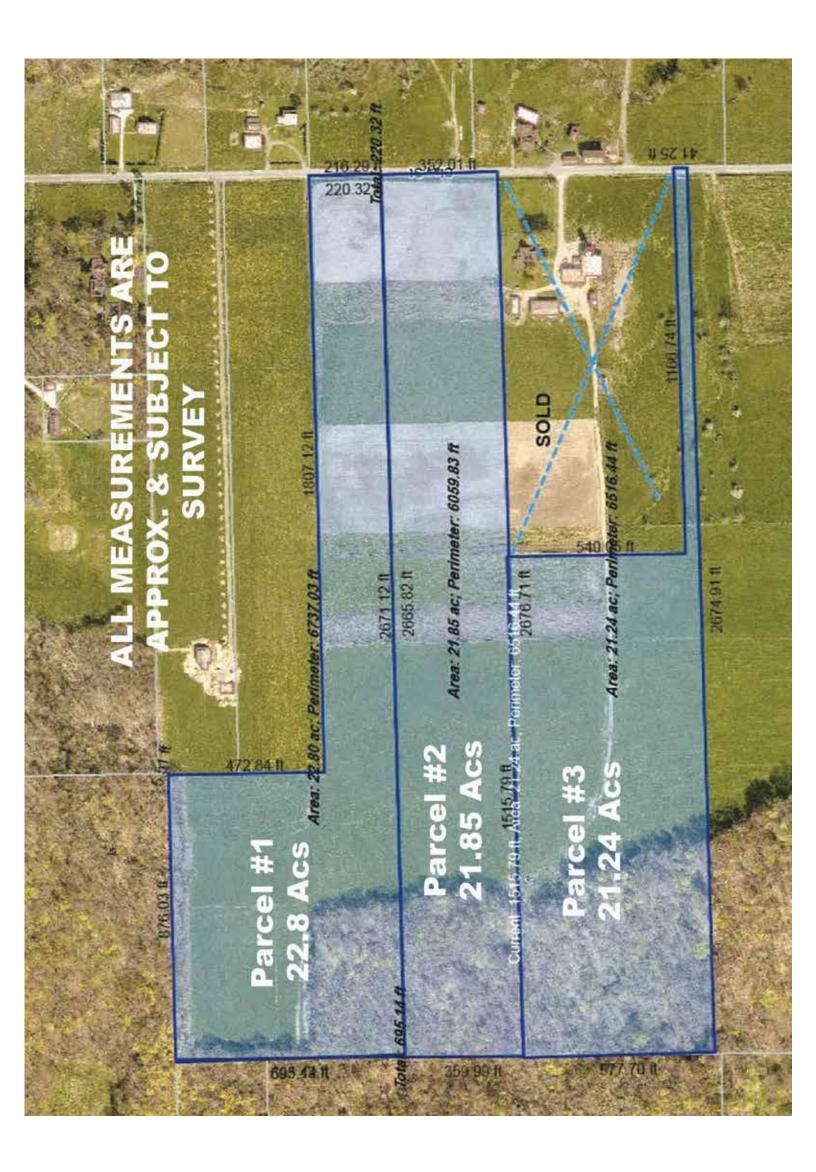

#### Auction held on site – minerals transfer

Parcel #1 – 22.8 acres – 220' frontage – 85% tillable – woods in rear Parcel #2 – 21.85 acres – 352' frontage – 80% tillable – woods in rear Parcel #3 – 21.24 acres – 41' frontage – hide-away – 75% tillable – wooded in rear All lay high and scenic with great views. Productive soil. Note: Sold in parcels only by the acre, choice.